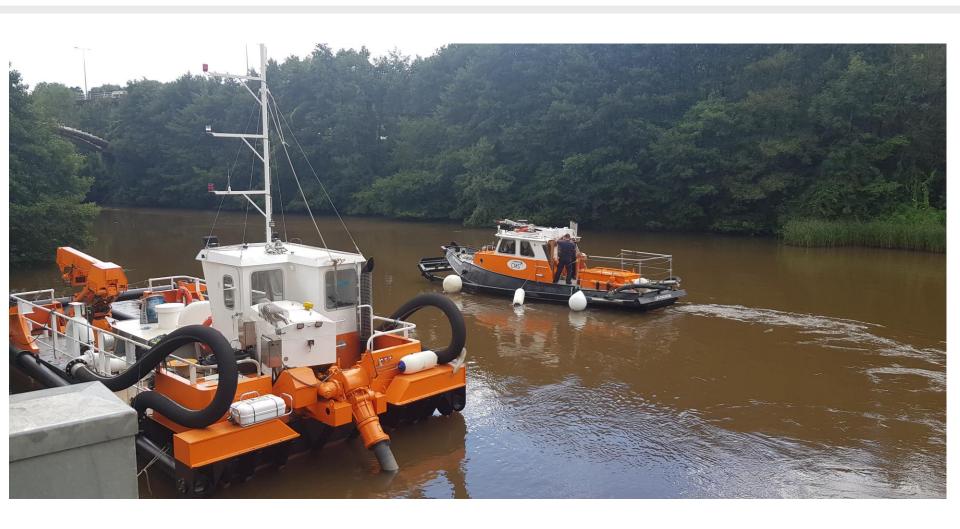

# Harbour Management - Dredging

#### Harbour Management - Equipment

- CMS Seaka Very high power and high volume for open spaces
- CMS Innovation high power but agile to work at close quarters around and under marina infrastructure

#### **About The Dredging Campaign**

- Dredging Start subject to detailed programming
- Dredging to operate for two tides per day
- Estimate is 70 120 tides depending upon sediment properties to remove average of 2 metres of mud within the inner harbour (initial target)
- Initial works likely to be with CMS Innovation
- Target depths forecast to be achieved in summer but is subject to performance of works
- Volume of sediment will accelerate as the programme advances