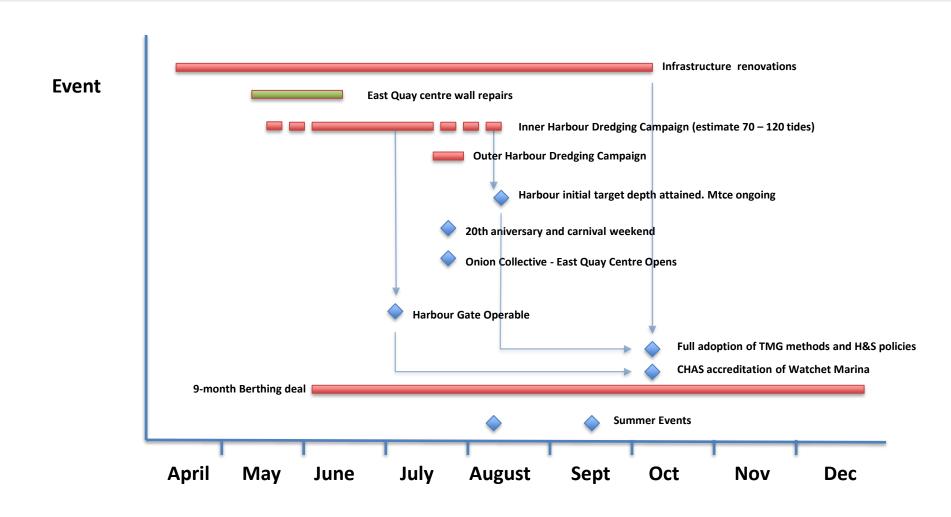

#### Harbour Management - 2021 Works Programme

#### **About The Dredging Campaign**

- Dredging Start subject to detailed programming
- Dredging to operate for two tides per day
- Estimate is 70 120 tides depending upon sediment properties to remove average of 2 metres of mud within the inner harbour (initial target)
- Initial works likely to be with CMS Innovation
- Target depths forecast to be achieved in summer but is subject to performance of works
- Volume of sediment will accelerate as the programme advances