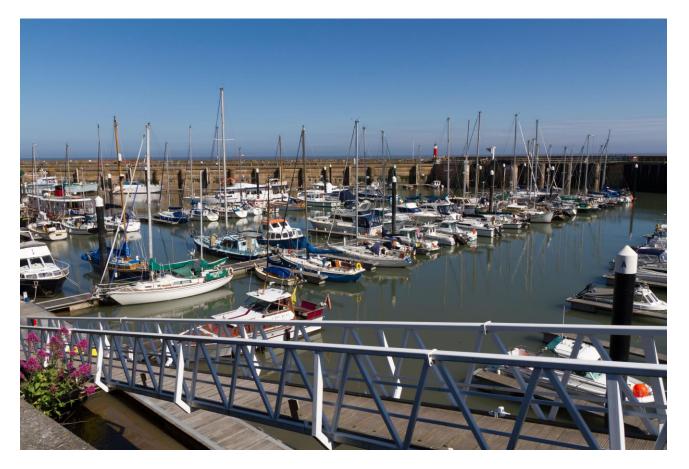

The Marine Group - Watchet Marina Renovation Programme 2021



# Harbour Management - Dredging





#### Harbour Management - Equipment

- CMS Seaka Very high power and high volume for open spaces
- CMS Innovation high power but agile to work at close quarters around and under marina infrastructure













#### Harbour Management - 2021 Works Programme





#### **About The Dredging Campaign**



- Dredging Start subject to detailed programming
- Dredging to operate for two tides per day
- Estimate is 70 120 tides depending upon sediment properties to remove average of 2 metres of mud within the inner harbour (initial target)
- Initial works likely to be with CMS Innovation
- Target depths forecast to be achieved in summer but is subject to performance of works
- Volume of sedimen