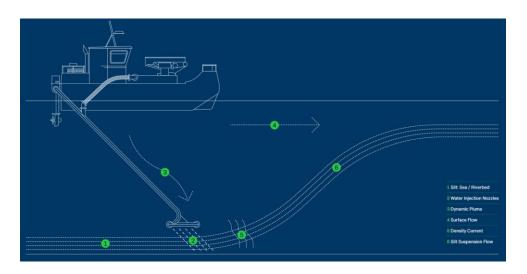

# Harbour Management - Dredging

#### Harbour Management - Equipment

- CMS Seaka Very high power and high volume for open spaces
- CMS Innovation high power but agile to work at close quarters around and under marina infrastructure

#### **About The Dredging Campaign**

- Dredging Start subject to detailed programming
- Dredging to operate for two tides per day
- Estimate is 70 120 tides depending upon sediment properties to remove average of 2 metres of mud within the inner harbour (initial target)
- Initial works likely to be with CMS Innovation
- Target depths forecast to be achieved in summer but is subject to performance of works
- Volume of sediment will accelerate as the programme advances